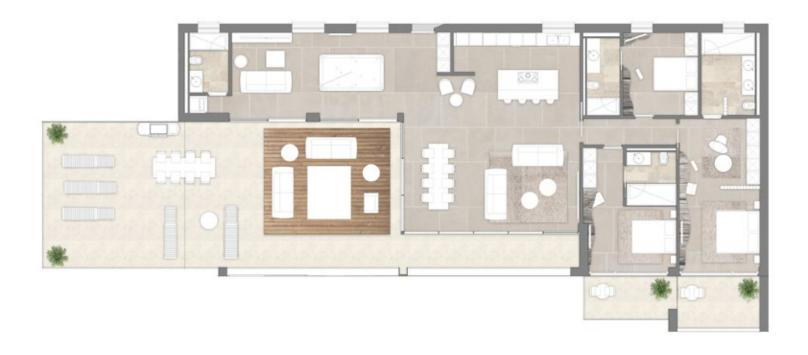

# **FIRST FLOOR**

SILVER THATCH
2 BDR EXECUTIVE CONDO VERSION 1
MAIN FLOOR / OCEANFRONT

SILVER THATCH
2 BDR EXECUTIVE CONDO VERSION 2
MAIN FLOOR / OCEANFRONT

ORCHID\*
3 BDR EXECUTIVE CONDO W/ POOL VERSION 1
OCEANFRONT

### **SECOND FLOOR**

<sup>\*</sup>Designed for year-round residency

### **THIRD FLOOR**

<sup>\*</sup>Designed for year-round residency

### **FOURTH FLOOR**

<sup>\*</sup>Designed for year-round residency

### FIFTH FLOOR

<sup>\*</sup>Designed for year-round residency

### **SIXTH FLOOR**

<sup>\*</sup>Designed for year-round residency