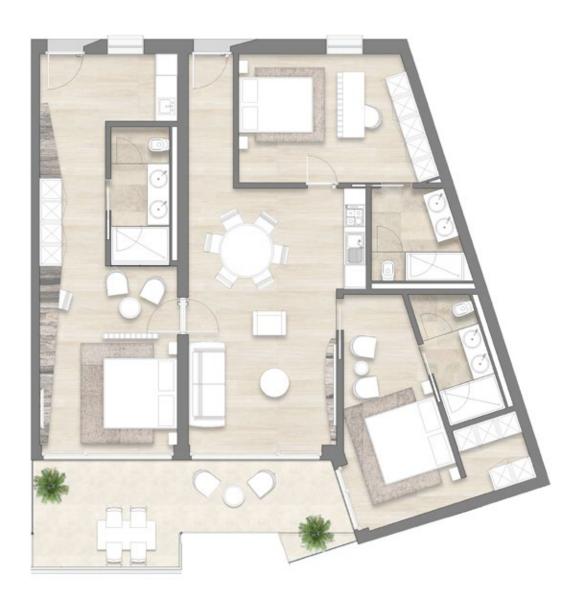

# **FIRST FLOOR**

SILVER THATCH
2 BDR EXECUTIVE CONDO VERSION 1
MAIN FLOOR / OCEANFRONT

SILVER THATCH
2 BDR EXECUTIVE CONDO VERSION 2
MAIN FLOOR / OCEANFRONT

ORCHID\*
3 BDR EXECUTIVE CONDO W/ POOL VERSION 1
OCEANFRONT