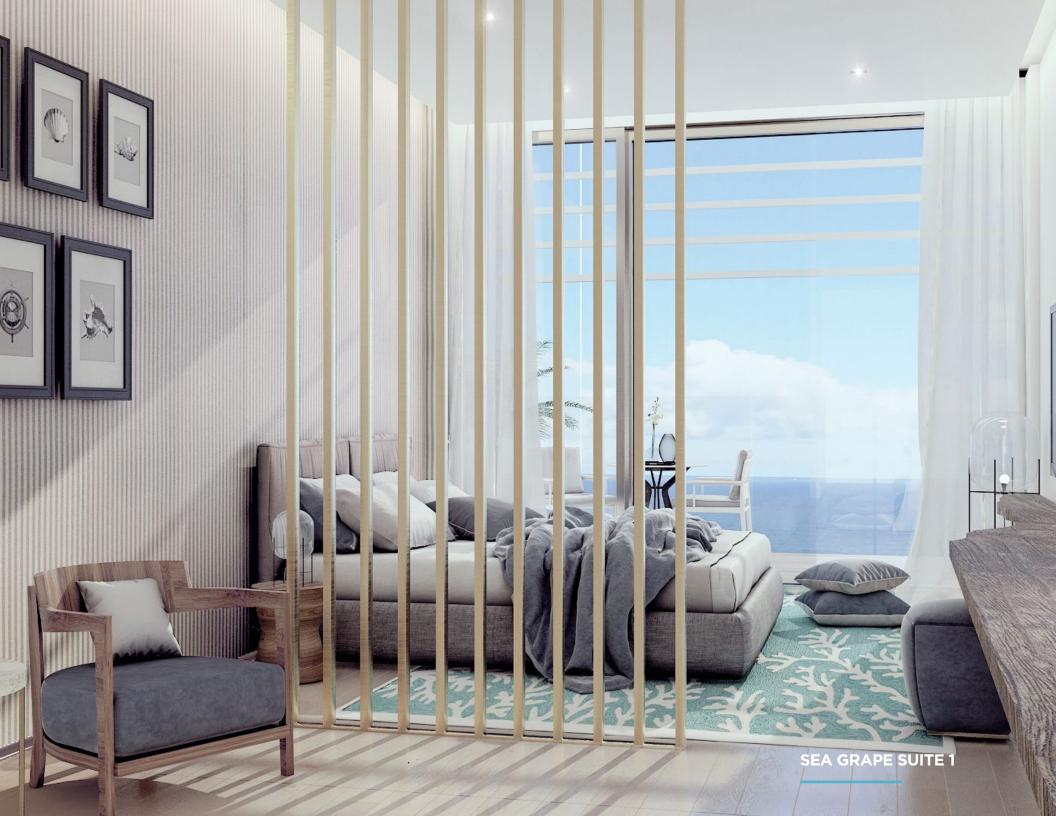

# Sea Grape

**STUDIO AND SUITES** 

Within the Sea Grape studio collection, there are several floor plans available to meet a variety of accommodation needs. From a studio to a spacious suite with a kitchenette, all making the most of the interior space by creating functional and flexible rooms that can easily be enjoyed day or night.

Warm sandy colours, bronzed glass, stylish contemporary furniture and touches of golden lighting, provide a luxurious ambiance to this studio space from both an aesthetic and comfort point of view.

# **SEA GRAPE SUITE 1**

591 - 682 sq. ft.

PORCELAIN STONEWARE TILE

NATURAL WOOD

WOOD PLANK TILE

PORCELAIN STONEWARE TILE