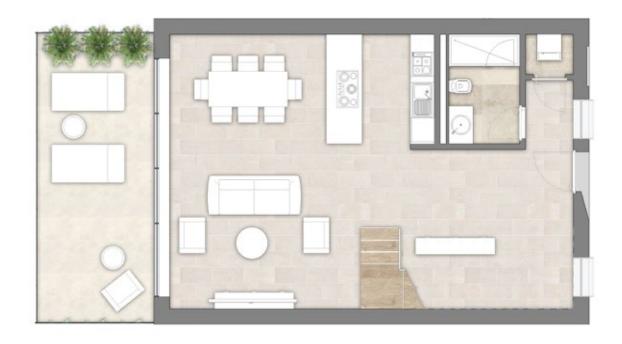

# Sea Grape

**STUDIO AND SUITES** 

Within the Sea Grape studio collection, there are several floor plans available to meet a variety of accommodation needs. From a studio to a spacious suite with a kitchenette, all making the most of the interior space by creating functional and flexible rooms that can easily be enjoyed day or night.

The larger suites provide condo-style living arrangements that are rarely seen in a hotel, a feature that will be very appealing to families that are seeking additional space and the comforts of home whilst they're on vacation.

Warm sandy colours, bronzed glass, stylish contemporary furniture and touches of golden lighting, provide a luxurious ambiance to this studio space from both an aesthetic and comfort point of view.