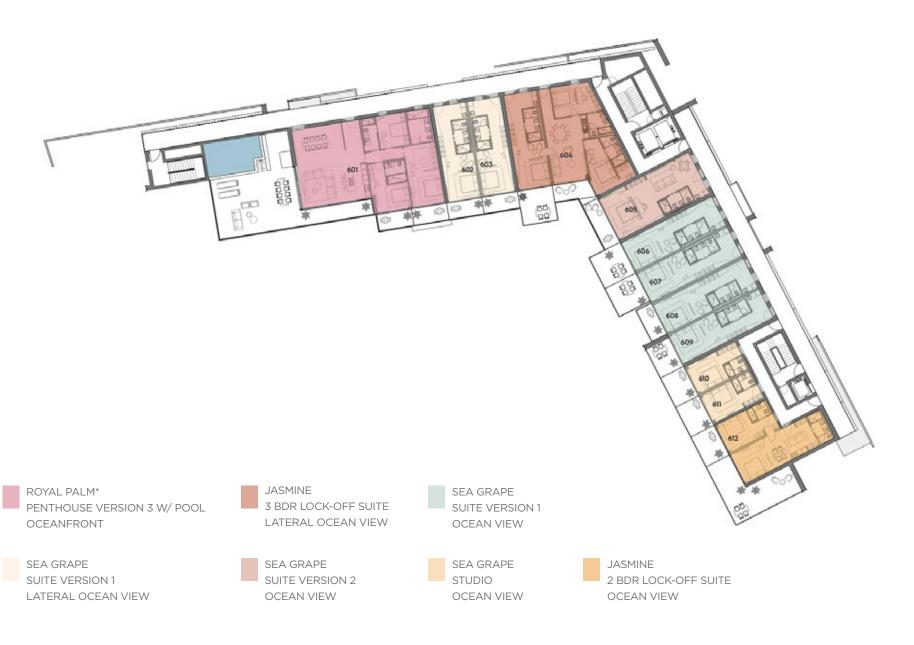

### **SIXTH FLOOR**

<sup>\*</sup>Designed for year-round residency

# **Select Your Suite**

**SEA GRAPE** 

- STUDIO 314 - 433 sq. ft.
- SUITE VERSION 1 591 - 682 sq. ft.
- SUITE VERSION 1 591 - 682 sq. ft.
- SUITE VERSION 2 868 - 871 sq. ft.

#### **JASMINE**

- 2 BDR LOCK-OFF SUITE 999 - 1.238 sq. ft.
- 3 BDR LOCK-OFF SUITE 1.775 - 1.862 sq. ft.

#### ROYAL PALM\*

- PENTHOUSE VERSION 1 3.958 sq. ft.
- PENTHOUSE VERSION 2 3.864 sq. ft.
  - PENTHOUSE VERSION 3
    3.430 sq. ft.

<sup>\*</sup>Designed for year-round residency