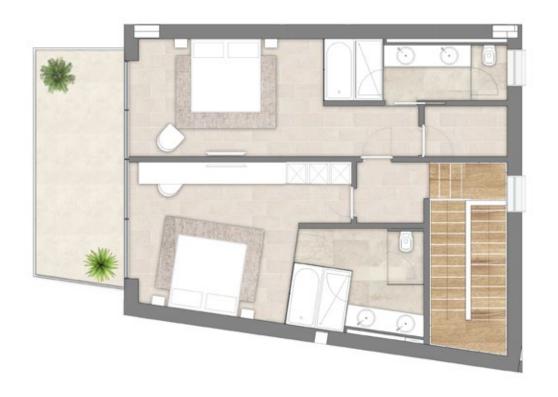

# **FIRST FLOOR**

SILVER THATCH
2 BDR EXECUTIVE CONDO VERSION 1
MAIN FLOOR / OCEANFRONT

SILVER THATCH
2 BDR EXECUTIVE CONDO VERSION 2
MAIN FLOOR / OCEANFRONT

ORCHID\*
3 BDR EXECUTIVE CONDO W/ POOL VERSION 1
OCEANFRONT

#### 2 BEDROOM EXECUTIVE CONDO

The Silver Thatch is a two-bedroom, two-storey executive condo with a spacious and open living area on the first floor and two bedrooms on the second floor.

There are only three of these executive units within **Kailani**, which makes this an exclusive area of the hotel. The location of these units is ideal in that they are situated right in front of the ocean with stunning views from the living area and large terraces as well as from the balcony off one of the bedrooms.

The main floor has a fully-equipped kitchen where you can prepare your own meals if you so desire, with ocean views from the kitchen's island.

The entire living space is orientated to take advantage of these incredible views. The second floor has two spacious bedrooms, each with an ensuite bathroom.

#### 3 BEDROOM EXECUTIVE CONDO FOR FULL-TIME RESIDENCE

The Orchid collection consists of an extremely spacious three-bedroom floorplan with an abundance of space to enjoy during the day and evening.

There are only three of these floorplans within the hotel which provide an exclusive offering to residents requiring more space, on one level. Overlooking the turquoise waters of the ocean, picturesque views are available from an expansive terrace that wraps around almost the entire unit, providing the perfect place to enjoy a morning cup of coffee or watch Cayman's famous and unbelievably beautiful sunsets with a glass of wine.

The open floorplan consists of a large kitchen and living area with three incredibly spacious bedrooms with ensuite bathrooms.

Version 1 of the Orchid collection is located on the first floor of the hotel and features a private pool on the terrace. Version 2s are located on the second and third floors and have incredible views of the ocean from the large balconies which also feature barbecues.