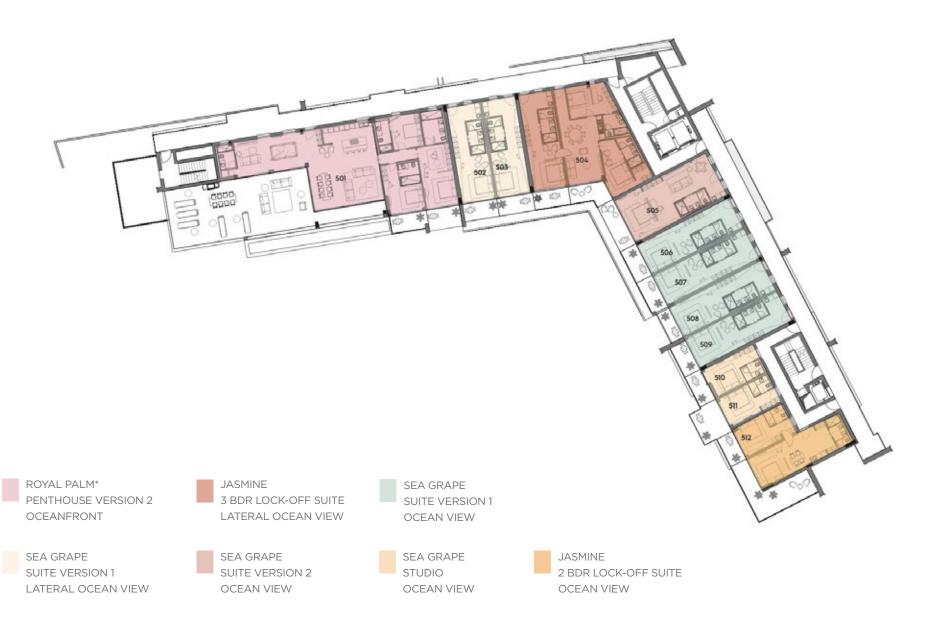

### **SECOND FLOOR**

<sup>\*</sup>Designed for year-round residency

# **Select Your Suite**

**SEA GRAPE** 

- STUDIO 314 - 433 sq. ft.
- SUITE VERSION 1 591 - 682 sq. ft.
- SUITE VERSION 1 591 - 682 sq. ft.
- SUITE VERSION 2 868 - 871 sq. ft.

#### **JASMINE**

- 2 BDR LOCK-OFF SUITE 999 - 1.238 sq. ft.
- 3 BDR LOCK-OFF SUITE 1.775 - 1.862 sq. ft.

#### ROYAL PALM\*

- PENTHOUSE VERSION 1 3.958 sq. ft.
- PENTHOUSE VERSION 2 3.864 sq. ft.
  - PENTHOUSE VERSION 3
    3.430 sq. ft.

<sup>\*</sup>Designed for year-round residency