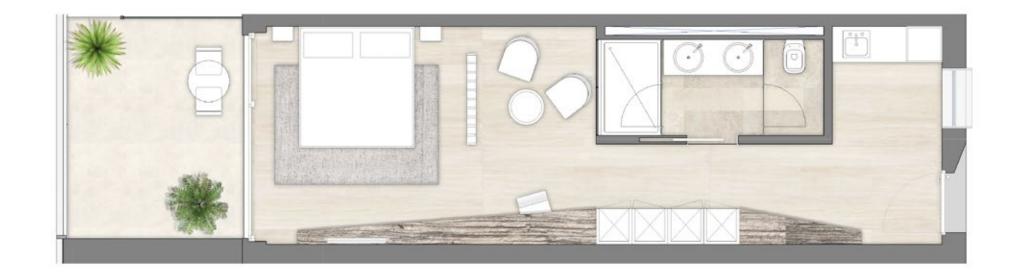

# Sea Grape

**STUDIO AND SUITES** 

Within the Sea Grape studio collection, there are several floor plans available to meet a variety of accommodation needs. From a studio to a spacious suite with a kitchenette, all making the most of the interior space by creating functional and flexible rooms that can easily be enjoyed day or night.

The larger suites provide condo-style living arrangements that are rarely seen in a hotel, a feature that will be very appealing to families that are seeking additional space and the comforts of home whilst they're on vacation.

Warm sandy colours, bronzed glass, stylish contemporary furniture and touches of golden lighting, provide a luxurious ambiance to this studio space from both an aesthetic and comfort point of view.

#### FEATURES

Version 1 features a fully-equipped, open kitchenette.

Suites have an open kitchen with appliances, as well as spacious living and dining areas.

Full bathrooms with showers and large closets are featured in every floorplan version.

| STUDIO                             |                           | SUITE VERSION 1                    |                           | SUITE VERSION 2                    |                           |
|------------------------------------|---------------------------|------------------------------------|---------------------------|------------------------------------|---------------------------|
| FLOORPLAN DISTRIBUTION             |                           | FLOORPLAN DISTRIBUTION             |                           | FLOORPLAN DISTRIBUTION             |                           |
| Open Space Day/Night<br>Bathroom 1 | 216 sq. ft.<br>46 sq. ft. | Open Space Day/Night<br>Bathroom 1 | 425 sq. ft.<br>70 sq. ft. | Open Space Day/Night<br>Bathroom 1 | 714 sq. ft.<br>71 sq. ft. |
| Terrace                            | 33 - 152 sq. ft.          | Terrace                            | 82 - 160 sq. ft.          | Terrace                            | 119 - 122 sq. ft.         |
| LOCATION                           |                           | LOCATION                           |                           | LOCATION                           |                           |
| 2nd Floor                          | 2 units                   | 2nd Floor                          | 12 units                  | 2nd Floor                          | 1 unit                    |
| 3rd Floor                          | 2 units                   | 3rd Floor                          | 12 units                  | 3rd Floor                          | 1 unit                    |
| 4th Floor                          | 2 units                   | 4th Floor                          | 10 units                  | 4th Floor                          | 1 unit                    |
| 5th Floor                          | 2 units                   | 5th Floor                          | 6 units                   | 5th Floor                          | 1 unit                    |
| 6th Floor                          | 2 units                   | 6th Floor                          | 6 units                   | 6th Floor                          | 1 unit                    |