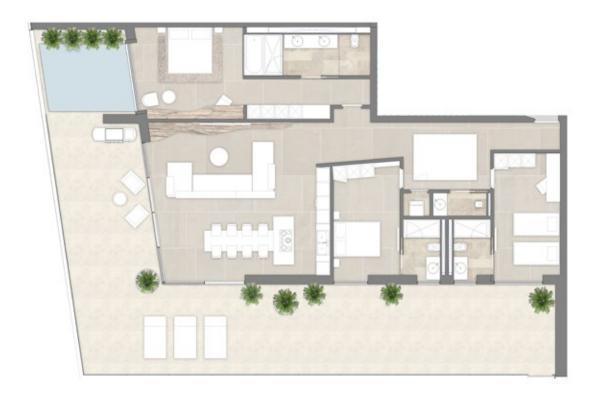

# **Orchid**

#### 3 BEDROOM EXECUTIVE CONDO FOR FULL-TIME RESIDENCE

The Orchid collection consists of an extremely spacious three-bedroom floorplan with an abundance of space to enjoy during the day and evening.

There are only three of these floorplans within the hotel which provide an exclusive offering to residents requiring more space, on one level. Overlooking the turquoise waters of the ocean, picturesque views are available from an expansive terrace that wraps around almost the entire unit, providing the perfect place to enjoy a morning cup of coffee or watch Cayman's famous and unbelievably beautiful sunsets with a glass of wine.

The open floorplan consists of a large kitchen and living area with three incredibly spacious bedrooms with ensuite bathrooms.

Version 1 of the Orchid collection is located on the first floor of the hotel and features a private pool on the terrace. Version 2s are located on the second and third floors and have incredible views of the ocean from the large balconies which also feature barbecues.