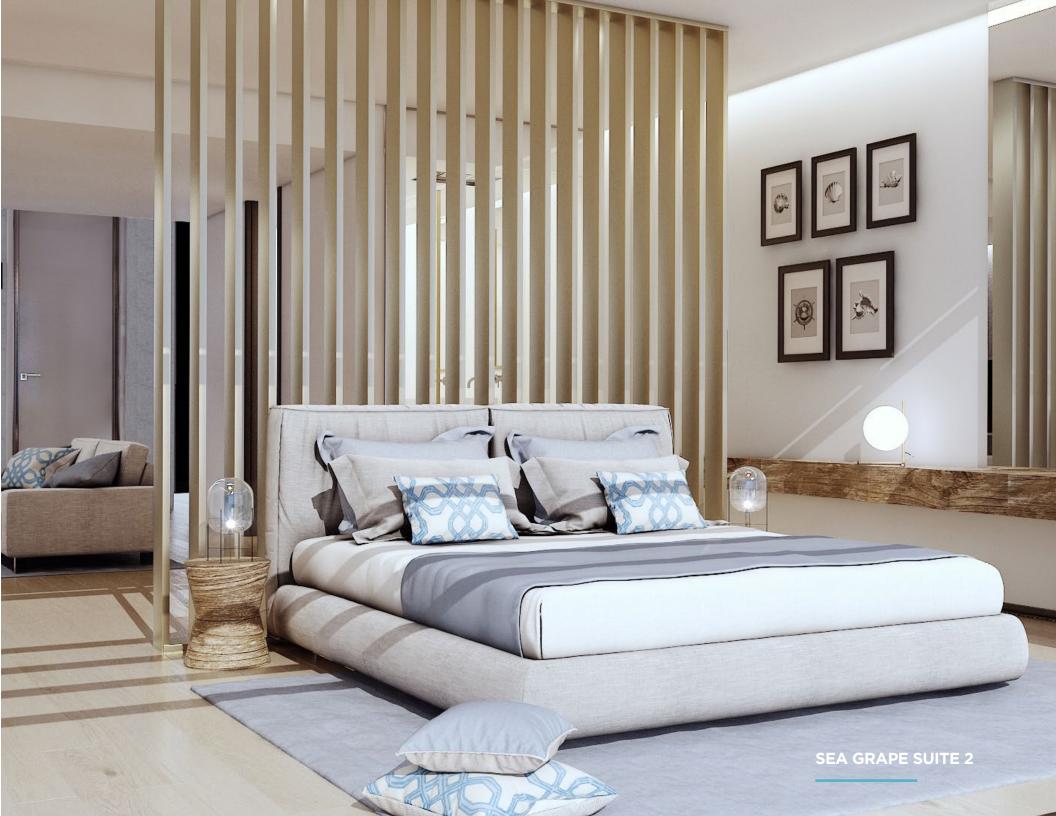

# Sea Grape

**STUDIO AND SUITES** 

Within the Sea Grape studio collection, there are several floor plans available to meet a variety of accommodation needs. From a studio to a spacious suite with a kitchenette, all making the most of the interior space by creating functional and flexible rooms that can easily be enjoyed day or night.

Warm sandy colours, bronzed glass, stylish contemporary furniture and touches of golden lighting, provide a luxurious ambiance to this studio space from both an aesthetic and comfort point of view.

# **SEA GRAPE SUITE 2**

868 - 871 sq. ft.

PORCELAIN STONEWARE TILE

NATURAL WOOD

WOOD PLANK TILE

PORCELAIN STONEWARE TILE