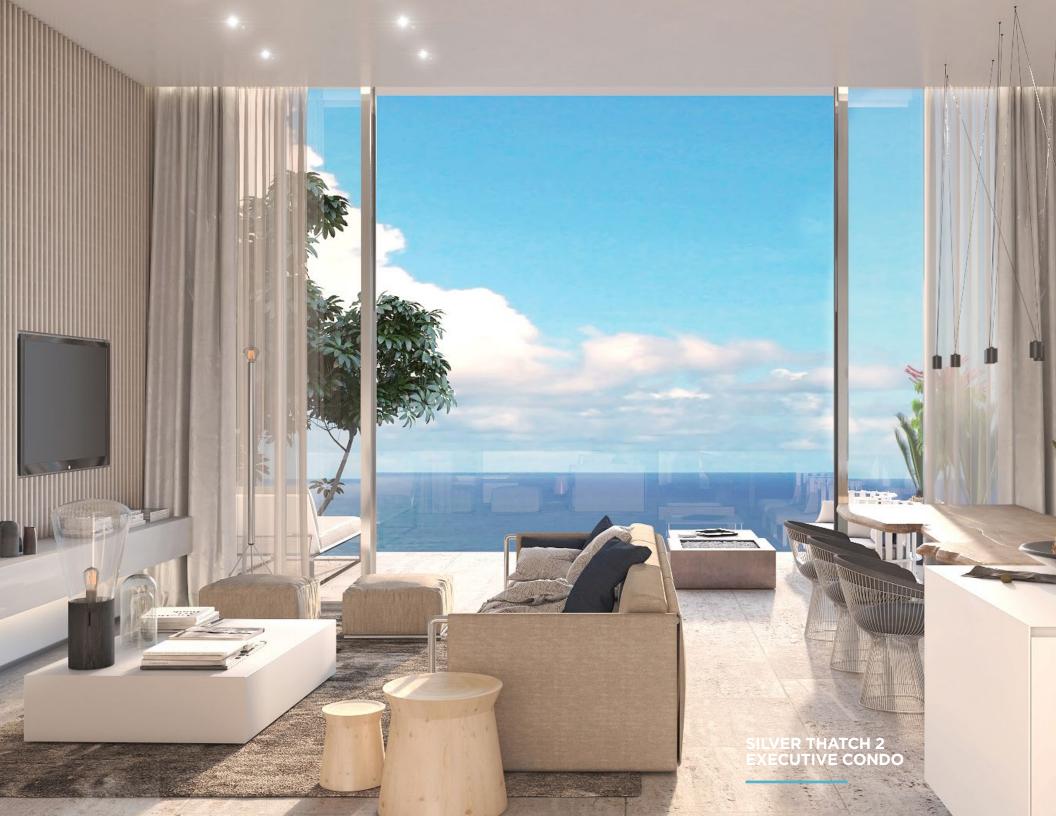

# **Silver Thatch**

#### 2 BEDROOM EXECUTIVE CONDO

The Silver Thatch is a two-bedroom, two-storey executive condo with a spacious and open living area on the first floor and two bedrooms on the second floor.

There are only three of these executive units within **Kailani**, which makes this an exclusive area of the hotel. The location of these units is ideal in that they are situated right in front of the ocean with stunning views from the living area and large terraces as well as from the balcony off one of the bedrooms.

The main floor has a fully-equipped kitchen where you can prepare your own meals if you so desire, with ocean views from the kitchen's island.

The entire living space is orientated to take advantage of these incredible views. The second floor has two spacious bedrooms, each with an ensuite bathroom.