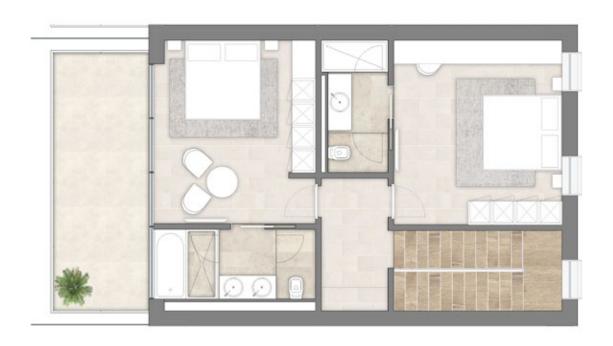

# Sea Grape

**STUDIO AND SUITES** 

Within the Sea Grape studio collection, there are several floor plans available to meet a variety of accommodation needs. From a studio to a spacious suite with a kitchenette, all making the most of the interior space by creating functional and flexible rooms that can easily be enjoyed day or night.

The larger suites provide condo-style living arrangements that are rarely seen in a hotel, a feature that will be very appealing to families that are seeking additional space and the comforts of home whilst they're on vacation.

Warm sandy colours, bronzed glass, stylish contemporary furniture and touches of golden lighting, provide a luxurious ambiance to this studio space from both an aesthetic and comfort point of view.

#### FEATURES

Version 1 features a fully-equipped, open kitchenette.

Suites have an open kitchen with appliances, as well as spacious living and dining areas.

Full bathrooms with showers and large closets are featured in every floorplan version.

| STUDIO                             |                           | SUITE VERSION 1                    |                           | SUITE VERSION 2                    |                           |
|------------------------------------|---------------------------|------------------------------------|---------------------------|------------------------------------|---------------------------|
| FLOORPLAN DISTRIBUTION             |                           | FLOORPLAN DISTRIBUTION             |                           | FLOORPLAN DISTRIBUTION             |                           |
| Open Space Day/Night<br>Bathroom 1 | 216 sq. ft.<br>46 sq. ft. | Open Space Day/Night<br>Bathroom 1 | 425 sq. ft.<br>70 sq. ft. | Open Space Day/Night<br>Bathroom 1 | 714 sq. ft.<br>71 sq. ft. |
| Terrace                            | 33 - 152 sq. ft.          | Terrace                            | 82 - 160 sq. ft.          | Terrace                            | 119 - 122 sq. ft.         |
| LOCATION                           |                           | LOCATION                           |                           | LOCATION                           |                           |
| 2nd Floor                          | 2 units                   | 2nd Floor                          | 12 units                  | 2nd Floor                          | 1 unit                    |
| 3rd Floor                          | 2 units                   | 3rd Floor                          | 12 units                  | 3rd Floor                          | 1 unit                    |
| 4th Floor                          | 2 units                   | 4th Floor                          | 10 units                  | 4th Floor                          | 1 unit                    |
| 5th Floor                          | 2 units                   | 5th Floor                          | 6 units                   | 5th Floor                          | 1 unit                    |
| 6th Floor                          | 2 units                   | 6th Floor                          | 6 units                   | 6th Floor                          | 1 unit                    |