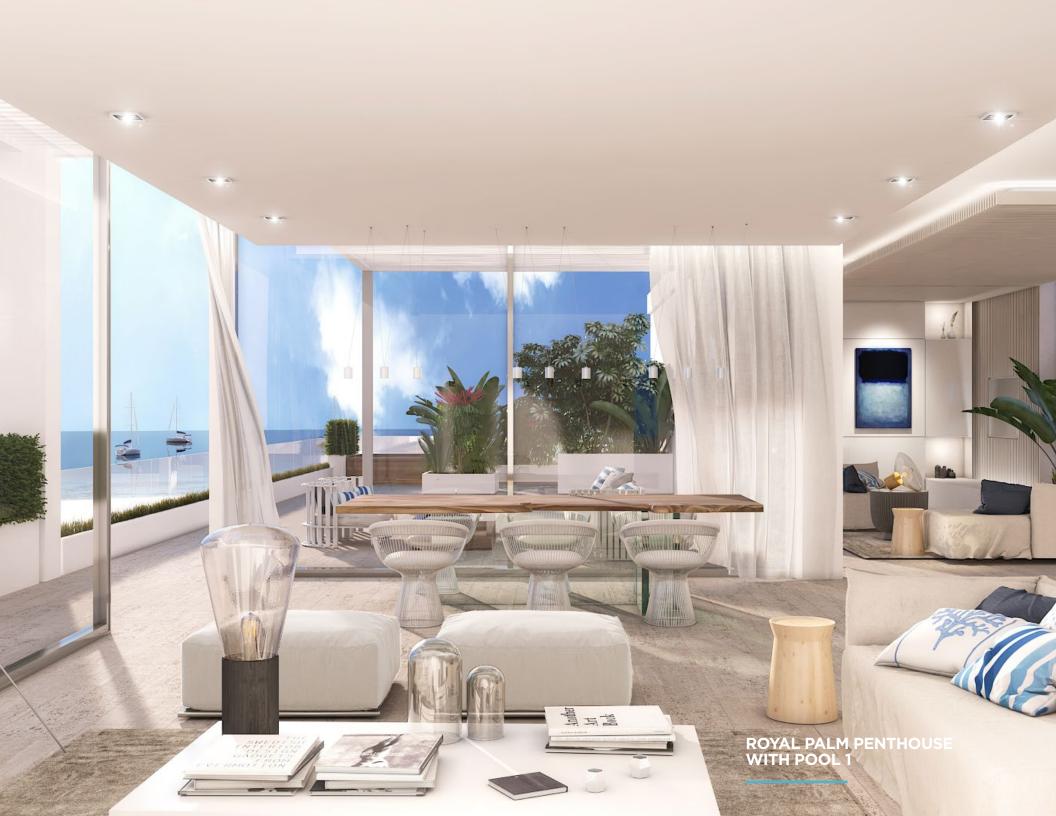

# **ROYAL PALM PENTHOUSE WITH POOL 1**

3.958 sq. ft.

PORCELAIN STONEWARE TILE

NATURAL WOOD

PORCELAIN STONEWARE TILE

WOOD PLANK TILE

PORCELAIN STONEWARE TILE