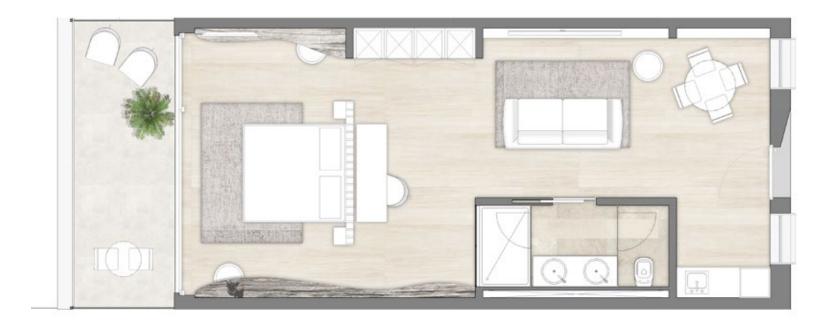

#### 2 BEDROOM EXECUTIVE CONDO

The Silver Thatch is a two-bedroom, two-storey executive condo with a spacious and open living area on the first floor and two bedrooms on the second floor.

There are only three of these executive units within **Kailani**, which makes this an exclusive area of the hotel. The location of these units is ideal in that they are situated right in front of the ocean with stunning views from the living area and large terraces as well as from the balcony off one of the bedrooms.

The main floor has a fully-equipped kitchen where you can prepare your own meals if you so desire, with ocean views from the kitchen's island.

The entire living space is orientated to take advantage of these incredible views. The second floor has two spacious bedrooms, each with an ensuite bathroom.