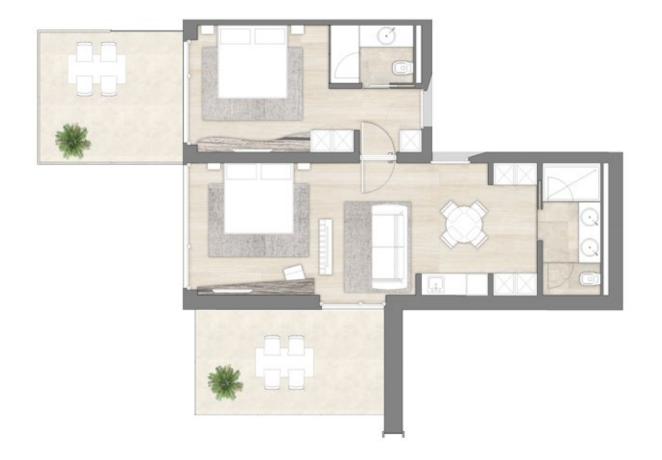

# **FIRST FLOOR**

SILVER THATCH
2 BDR EXECUTIVE CONDO VERSION 1
MAIN FLOOR / OCEANFRONT

SILVER THATCH
2 BDR EXECUTIVE CONDO VERSION 2
MAIN FLOOR / OCEANFRONT

ORCHID\*
3 BDR EXECUTIVE CONDO W/ POOL VERSION 1
OCEANFRONT