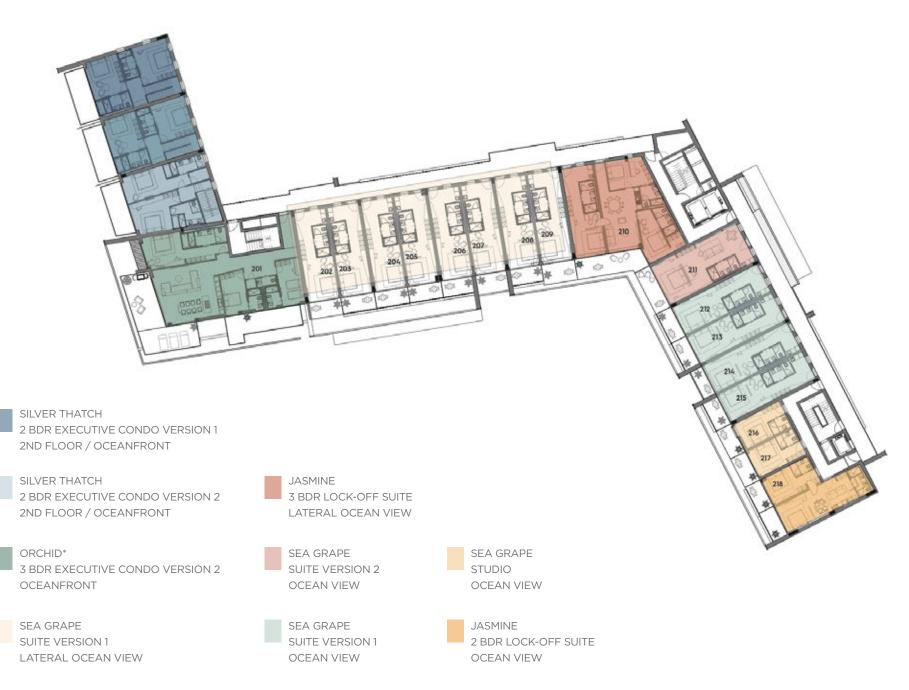

FLOORPLANS AND INVESTMENT OPPORTUNITIES





# Kailani Grand Cayman

**Kailani** is the Cayman Islands' first luxury wellness and business boutique hotel, built in partnership by **NCB Group and the Curio Collection by Hilton™**. A place where business and wellness co-exist, where productivity and personal wellbeing flourish.

Inspired by the cultural and symbolic significance of the Caribbean Sea to Grand Cayman, Kailani signifies the moment the sea meets the sky, and pays homage to the Cayman Islands' maritime history.

# **FIRST FLOOR**



SILVER THATCH
2 BDR EXECUTIVE CONDO VERSION 1
MAIN FLOOR / OCEANFRONT

SILVER THATCH
2 BDR EXECUTIVE CONDO VERSION 2
MAIN FLOOR / OCEANFRONT

ORCHID\*
3 BDR EXECUTIVE CONDO W/ POOL VERSION 1
OCEANFRONT

### **SECOND FLOOR**



<sup>\*</sup>Designed for year-round residency

### **THIRD FLOOR**



<sup>\*</sup>Designed for year-round residency

### **FOURTH FLOOR**



<sup>\*</sup>Designed for year-round residency

### FIFTH FLOOR



<sup>\*</sup>Designed for year-round residency

### **SIXTH FLOOR**



<sup>\*</sup>Designed for year-round residency

# **Select Your Suite**

**SEA GRAPE** 



- STUDIO 314 - 433 sq. ft.
- SUITE VERSION 1 591 - 682 sq. ft.
- SUITE VERSION 1 591 - 682 sq. ft.
- SUITE VERSION 2 868 - 871 sq. ft.

#### **JASMINE**



- 2 BDR LOCK-OFF SUITE 999 - 1.238 sq. ft.
- 3 BDR LOCK-OFF SUITE 1.775 - 1.862 sq. ft.

# SILVER THATCH



- 2 BDR EXECUTIVE CONDO VERSION 1 2.162 - 2.182 sq. ft.
- 2 BDR EXECUTIVE CONDO VERSION 2 2.388 sq. ft.

# Reserve Your Residence

#### ORCHID\*



- 3 BDR EXECUT