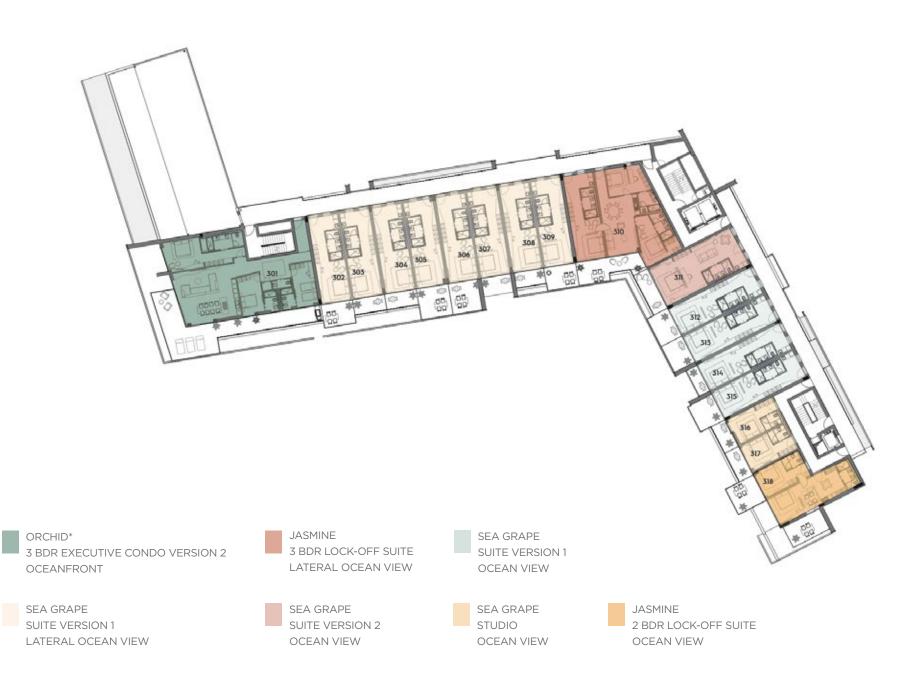

# Kailani Grand Cayman

**Kailani** is the Cayman Islands' first luxury wellness and business boutique hotel, built in partnership by **NCB Group and the Curio Collection by Hilton™**. A place where business and wellness co-exist, where productivity and personal wellbeing flourish.

Inspired by the cultural and symbolic significance of the Caribbean Sea to Grand Cayman, Kailani signifies the moment the sea meets the sky, and pays homage to the Cayman Islands' maritime history.

# **FIRST FLOOR**



SILVER THATCH
2 BDR EXECUTIVE CONDO VERSION 1
MAIN FLOOR / OCEANFRONT

SILVER THATCH
2 BDR EXECUTIVE CONDO VERSION 2
MAIN FLOOR / OCEANFRONT

ORCHID\*
3 BDR EXECUTIVE CONDO W/ POOL VERSION 1
OCEANFRONT

### **SECOND FLOOR**



<sup>\*</sup>Designed for year-round residency

### **THIRD FLOOR**



<sup>\*</sup>Designed for year-round residency

### **FOURTH FLOOR**



<sup>\*</sup>Designed for year-round residency

### FIFTH FLOOR



<sup>\*</sup>Designed for year-round residency

### **SIXTH FLOOR**



<sup>\*</sup>Designed for year-round residency

# **Select Your Suite**

**SEA GRAPE** 



- STUDIO 314 - 433 sq. ft.
- SUITE VERSION 1 591 - 682 sq. ft.
- SUITE VERSION 1 591 - 682 sq. ft.
- SUITE VERSION 2 868 - 871 sq. ft.

#### **JASMINE**



- 2 BDR LOCK-OFF SUITE 999 - 1.238 sq. ft.
- 3 BDR LOCK-OFF SUITE 1.775 - 1.862 sq. ft.

# SILVER THATCH



- 2 BDR EXECUTIVE CONDO VERSION 1 2.162 - 2.182 sq. ft.
- 2 BDR EXECUTIVE CONDO VERSION 2 2.388 sq. ft.

# Reserve Your Residence

#### ORCHID\*



- 3 BDR EXECUTIVE CONDO VERSION 1 3.107 sq. ft.
- 3 BDR EXECUTIVE CONDO VERSION 2 2.7