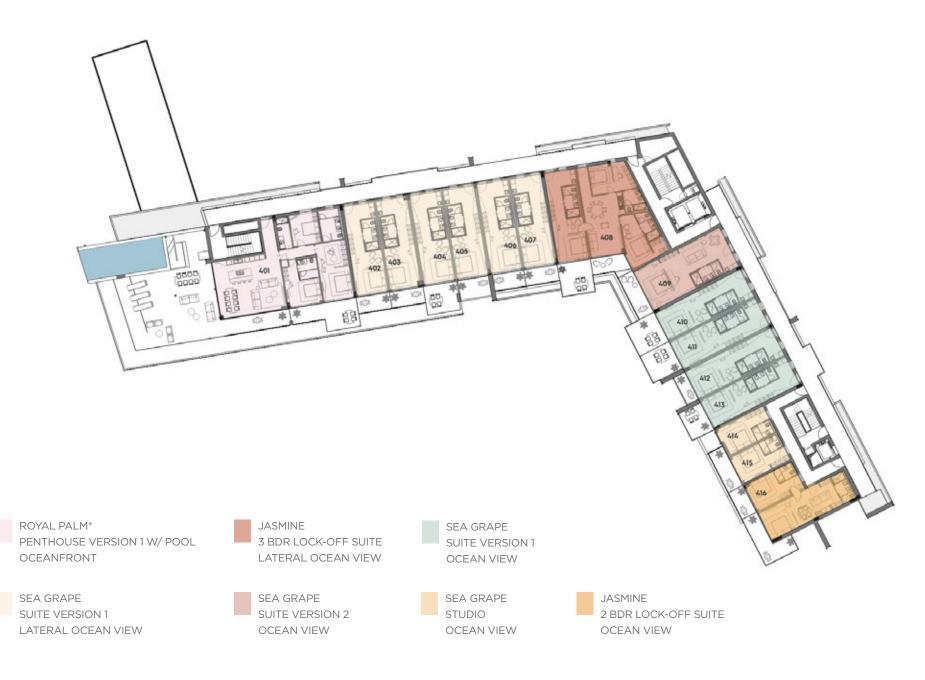

# **FIRST FLOOR**

SILVER THATCH
2 BDR EXECUTIVE CONDO VERSION 1
MAIN FLOOR / OCEANFRONT

SILVER THATCH
2 BDR EXECUTIVE CONDO VERSION 2
MAIN FLOOR / OCEANFRONT

ORCHID\*
3 BDR EXECUTIVE CONDO W/ POOL VERSION 1
OCEANFRONT

# **Select Your Suite**

**SEA GRAPE** 

- STUDIO 314 - 433 sq. ft.
- SUITE VERSION 1 591 - 682 sq. ft.
- SUITE VERSION 1 591 - 682 sq. ft.
- SUITE VERSION 2 868 - 871 sq. ft.

#### **JASMINE**

- 2 BDR LOCK-OFF SUITE 999 - 1.238 sq. ft.
- 3 BDR LOCK-OFF SUITE 1.775 - 1.862 sq. ft.

# Sea Grape

**STUDIO AND SUITES** 

Within the Sea Grape studio collection, there are several floor plans available to meet a variety of accommodation needs. From a studio to a spacious suite with a kitchenette, all making the most of the interior space by creating functional and flexible rooms that can easily be enjoyed day or night.

# Sea Grape

### **STUDIO AND SUITES**

# 314 - 871 sq. ft.