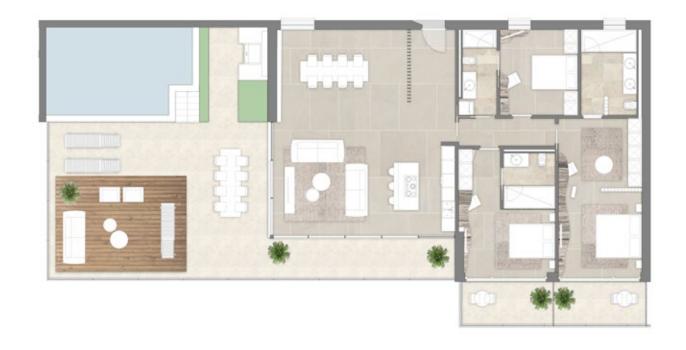

# **FIRST FLOOR**

SILVER THATCH
2 BDR EXECUTIVE CONDO VERSION 1
MAIN FLOOR / OCEANFRONT

SILVER THATCH
2 BDR EXECUTIVE CONDO VERSION 2
MAIN FLOOR / OCEANFRONT

ORCHID\*
3 BDR EXECUTIVE CONDO W/ POOL VERSION 1
OCEANFRONT

#### 2 BEDROOM EXECUTIVE CONDO

The Silver Thatch is a two-bedroom, two-storey executive condo with a spacious and open living area on the first floor and two bedrooms on the second floor.

There are only three of these executive units within **Kailani**, which makes this an exclusive area of the hotel. The location of these units is ideal in that they are situated right in front of the ocean with stunning views from the living area and large terraces as well as from the balcony off one of the bedrooms.

The main floor has a fully-equipped kitchen where you can prepare your own meals if you so desire, with ocean views from the kitchen's island.

The entire living space is orientated to take advantage of these incredible views. The second floor has two spacious bedrooms, each with an ensuite bathroom.

#### 3 BEDROOM EXECUTIVE CONDO FOR FULL-TIME RESIDENCE

The Orchid collection consists of an extremely spacious three-bedroom floorplan with an abundance of space to enjoy during the day and evening.

There are only three of these floorplans within the hotel which provide an exclusive offering to residents requiring more space, on one level. Overlooking the turquoise waters of the ocean, picturesque views are available from an expansive terrace that wraps around almost the entire unit, providing the perfect place to enjoy a morning cup of coffee or watch Cayman's famous and unbelievably beautiful sunsets with a glass of wine.

The open floorplan consists of a large kitchen and living area with three incredibly spacious bedrooms with ensuite bathrooms.

Version 1 of the Orchid collection is located on the first floor of the hotel and features a private pool on the terrace. Version 2s are located on the second and third floors and have incredible views of the ocean from the large balconies which also feature barbecues.